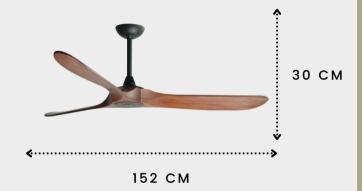

## Levante

Strong & refreshing Mediterranean breeze

Sophisticated and modern, the Levante fan will not only cool you down but will add a beautiful aesthetic nature to your room. The blades are 152cm long and are crafted from natural wood. There are 5 different wind speeds to cool you down and a reversible option to distribute warm air in the cooler months. The fan comes in black. walnut, or white and has different rods and body colours to match your colour scheme of your room perfectly.